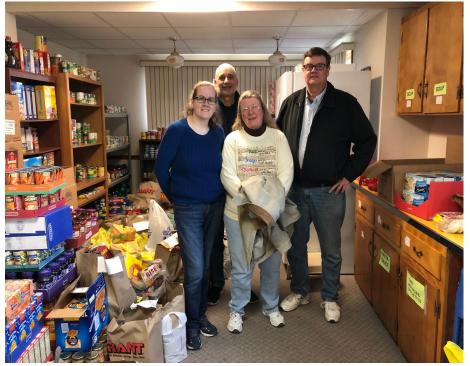

### Update

Dear LUMC Members,

WOW!

The Stewardship committee would like to thank you for your very generous food and cash donations for our Harvest Home Ministry. By sharing your bounty with others we were able to provide the Food Pantry at Redeemer Lutheran Church in Penndel with 23 turkeys, and bags and bags of food. The clients who received a turkey and all the fixings told us how blessed they felt to receive these.

PS. Special thanks to Amy Hansen, Paul Hansen, Chuck Boyle and Rev. Pfahler for loading up the food and delivering it to the

pantry!